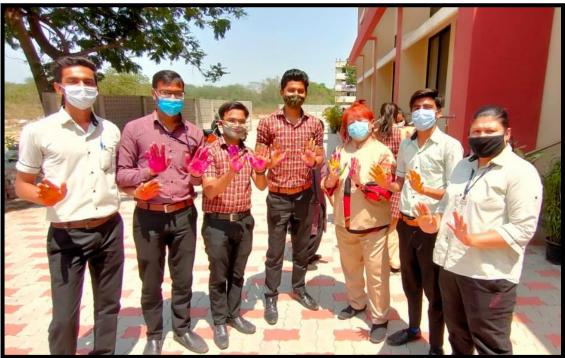

From each B.Sc. Nursing Batch 2-3 students gathered and wished Principal madam, all faculty members with Organic colors and message was given to community that this year do not play Holi as it is not safe in this pandemic situation. So just stay home, stay safe.