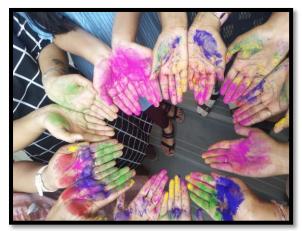

SSRCN celebrated Holi this year by spreading rainbow colours of life and Health.

THE STATE OF STATE OF

THE SECTION AND ADDRESS OF THE SECTION ADDRESS OF THE S

**3** 

A ST ST ST ST ST ST ST

Report Services

**35** 