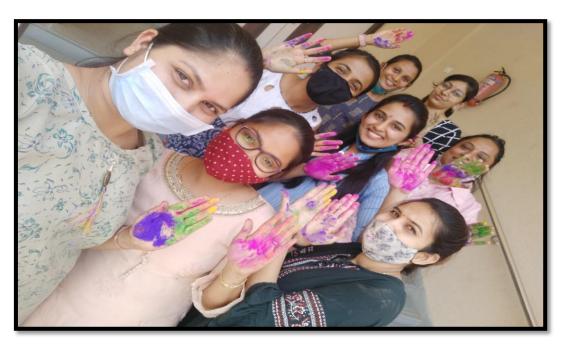

SSRCN celebrated Holi this year by spreading rainbow colours of life and Health.

THE STATE OF STATE OF

THE SECTION AND ADDRESS OF THE SECTION ADDRESS OF THE S

**3** 

A ST ST ST ST ST ST ST

Report Services

**35** 