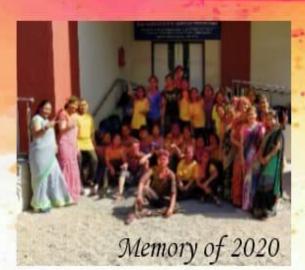

SSRCN celebrated Holi this year by spreading rainbow colours of life and Health.

THE STATE OF STATE OF

THE SECTION AND ADDRESS OF THE SECTION ADDRESS OF THE S

**3** 

A ST ST ST ST ST ST ST

Report Services

**35** 