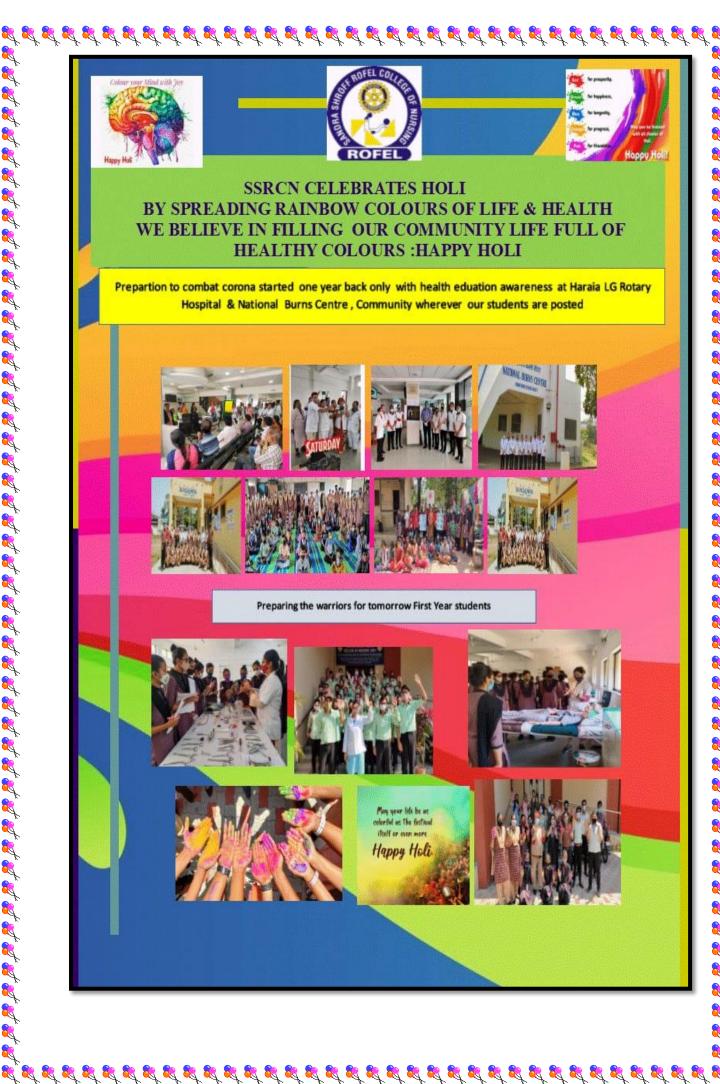

From each B.Sc. Nursing Batch 2-3 students gathered and wished Principal madam, all faculty members with Organic colors and message was given to community that this year do not play Holi as it is not safe in this pandemic situation. So just stay home, stay safe.

SSRCN celebrated Holi this year by spreading rainbow colours of life and Health.

THE STATE OF STATE OF

THE SECTION AND ADDRESS OF THE SECTION ADDRESS OF THE S

**3** 

A ST ST ST ST ST ST ST

Report Services

**35** 