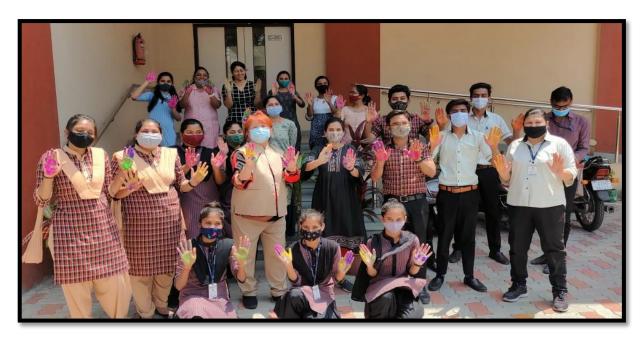

SSRCN celebrated Holi this year by spreading rainbow colours of life and Health.

THE STATE OF STATE OF

THE SECTION AND ADDRESS OF THE SECTION ADDRESS OF THE S

**3** 

A ST ST ST ST ST ST ST

Report Services

**35** 